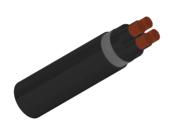

#### 0.6/1KV Limited Fire Hazard/Fire Survival Multicore Armoured Cables to EME-SP-14-027

RF14027-RZ1MZ1-U(AS)-0.6/1KV-4G185S

#### CABLE CONSTRUCTION

Conductors: Stranded plain copper conductors to IEC 60228 class 2 or 5.

Insulation: XLPE Insulation. Bedding: LSZH bedding.

Armoured: SWA.

Outer sheath: LSZH Sheath.