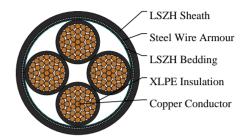

#### CABLE CONSTRUCTION

Conductors: Stranded plain copper conductors to IEC 60228 class 2 or 5.

Insulation: XLPE Insulation. Bedding: LSZH bedding.

Armoured: SWA.

Outer sheath: LSZH Sheath.

#### **DIMENSION AND PARAMETERS**

| No. of Cores  × Cross- sectional Area | No./Nominal<br>Diameter<br>of Strands | Nominal Sheath<br>Thickness | Nom. Overall<br>Diameter | Approx. Weight | Max. DC<br>Resistance<br>at 20°C |
|---------------------------------------|---------------------------------------|-----------------------------|--------------------------|----------------|----------------------------------|
| No.×mm²                               | no./mm                                | mm                          | mm                       | kg/km          | Ω/km                             |
| 4 x 185                               | 37/2.52                               | 2.6                         | 55                       | 10450          | 0.0991                           |